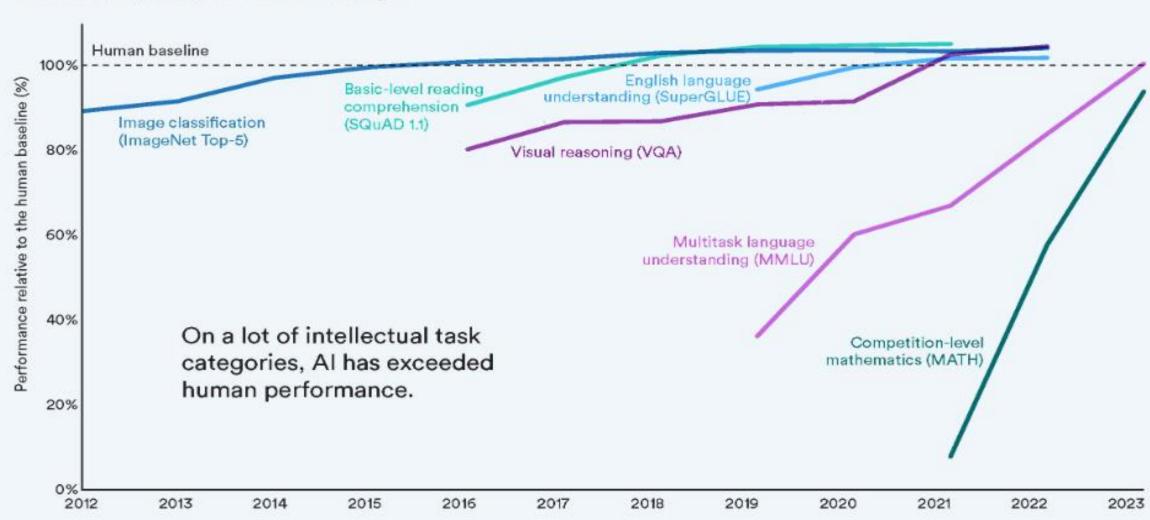

# Select Al Index technical performance benchmarks vs. human performance

Source: Al Index, 2024 | Chart: 2024 Al Index report

## Al in 2024:

Al can now identify, understand and analyze objects and places and has reached a human baseline;

Misinformation, bias, control and security are among the many risk factors of AI;