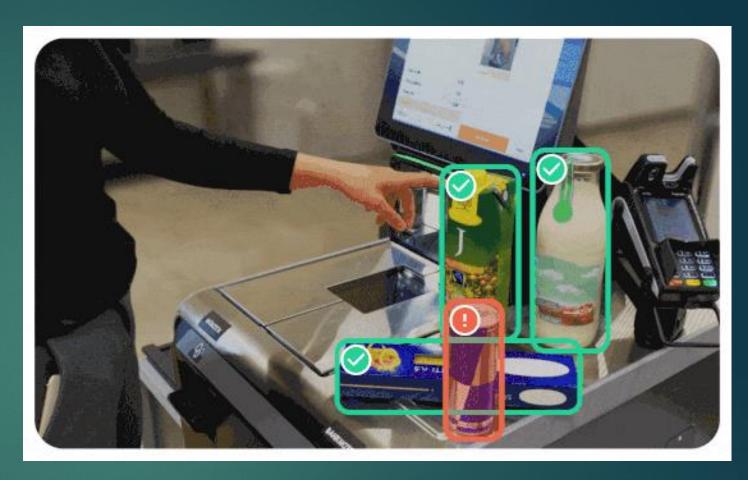

#### Self Check Out

Video/photo recognition of product for automatic scanning

Detection of unscanned items

"Smart shelf" re-inventory