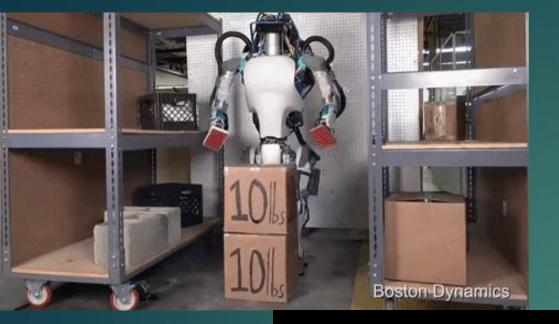

### Al in 2024:

PREPARING: Retail companies are using AI to improve security, track in-store traffic and make suggestions to customers;

PREPARING: Drones, augmented reality, autonomous vehicles and robots are being powered by AI to help manufacturers and construction companies;