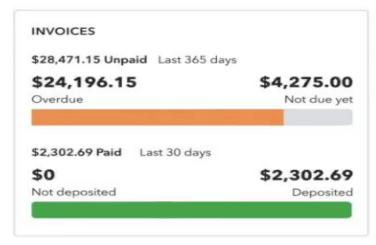

#### Welcome to Intuit Assist,

This new experience uses generative AI to provide intelligent insights so ou can make better decisions.

I can share some insights about your business and help you use QuickBooks.

Type or ask something

3

Summary

Cash flow

Tip & ideas

Spending

Highlights

9/6/23

Generated just now

Based on your QuickBooks transaction data for the last 30 days, your total income was \$10,575.00. Sales of product income was the highest at \$2,920.50. Your overall cash flow looks positive, but you could have a large dip next month.

Chat with Intuit Assist to learn more

01

Potential cash flow dip ahead

Last month, you improved sales by 16% and your profit is up 4%.

\$48,077.41

Today's cash balance