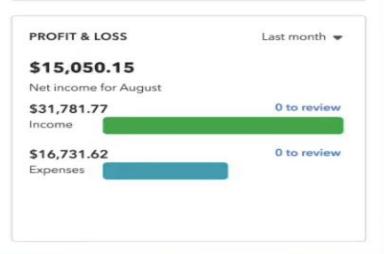

#### Welcome to Intuit Assist,

This new experience uses generative AI to provide intelligent insights so ou can make better decisions.

I can share some insights about your business and help you use QuickBooks.

Type or ask something

3

Summary

Cash flow

Tip & ideas

Spending

Highlights

9/6/23

Generated just now

Based on your QuickBooks transaction data for the last 30 days, your total income was \$10,575.00. Sales of product income was the highest at \$2,920.50. Your overall cash flow looks positive, but you could have a large dip next month.

Chat with Intuit Assist to learn more

01

Potential cash flow dip ahead

Last month, you improved sales by 16% and your profit is up 4%.

\$48,077.41

Today's cash balance