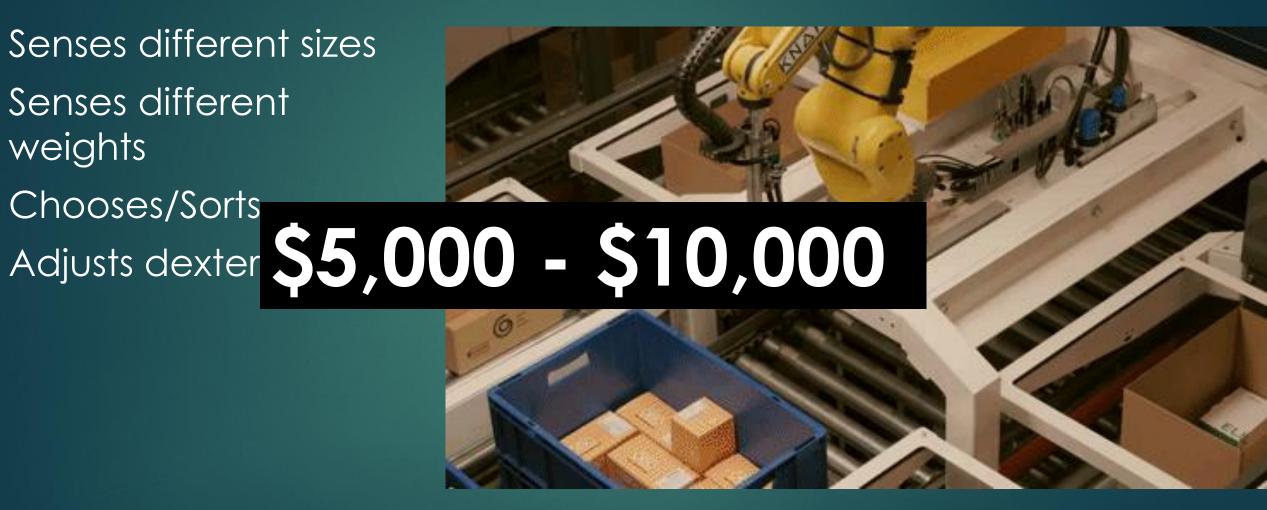

#### AUTONOMOUS VEHICLES

- Site analysis
- Drawings, plannings
- Materials m
  Safety chec
  \$15,000 \$50,000
- Security checks
- Excavation

Senses different sizes Senses different

weights

Chooses/Sorts

### Al in 2024:

PREPARING: Retail companies are using AI to improve security, track in-store traffic and make suggestions to customers;

PREPARING: Drones, augmented reality, autonomous vehicles and robots are being powered by AI to help manufacturers and construction companies;