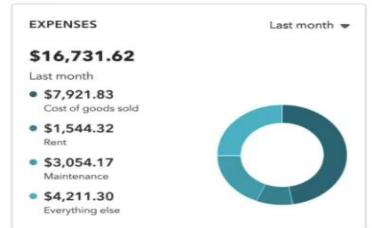

#### Welcome to Intuit Assist,

This new experience uses generative AI to provide intelligent insights so ou can make better decisions.

I can share some insights about your business and help you use QuickBooks.

Type or ask something

3

Summary

Cash flow

Tip & ideas

Spending

Highlights

9/6/23

Generated just now

Based on your QuickBooks transaction data for the last 30 days, your total income was \$10,575.00. Sales of product income was the highest at \$2,920.50. Your overall cash flow looks positive, but you could have a large dip next month.

Chat with Intuit Assist to learn more

01

Potential cash flow dip ahead

Last month, you improved sales by 16% and your profit is up 4%.

\$48,077.41

Today's cash balance