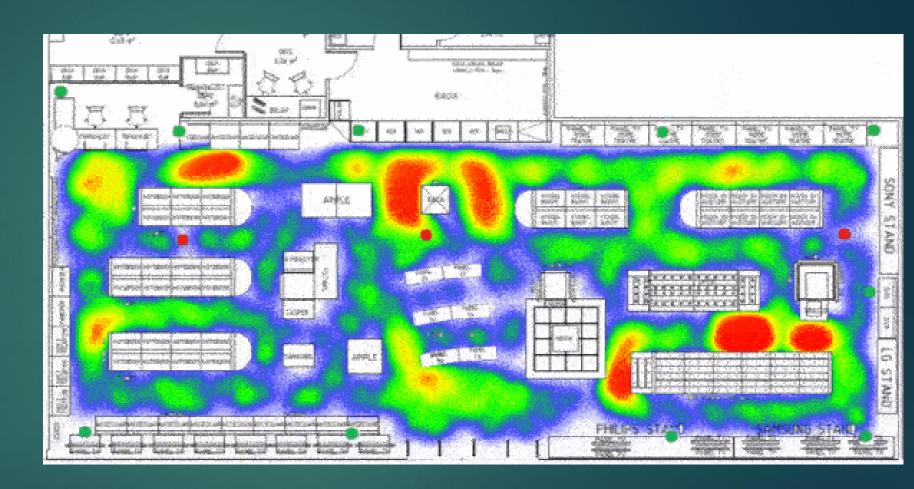

#### **Traffic**

- -Heat mapping
- -Video recognition
- -Demographics
- -Patterns
- -Entrances, exits
- -Pauses