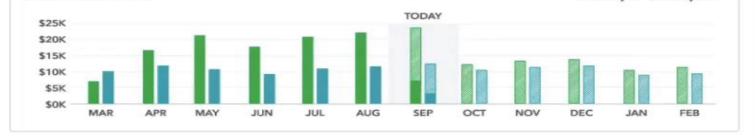

Generated just now

Based on your QuickBooks transaction data for the last 30 days, your total income was \$10,575.00. Sales of product income was the highest at \$2,920.50. Your overall cash flow looks positive, but you could have a large dip next month.

Chat with Intuit Assist to learn more

01

Potential cash flow dip ahead

Last month, you improved sales by 16% and your profit is up 4%.

\$48,077.41

Today's cash balance