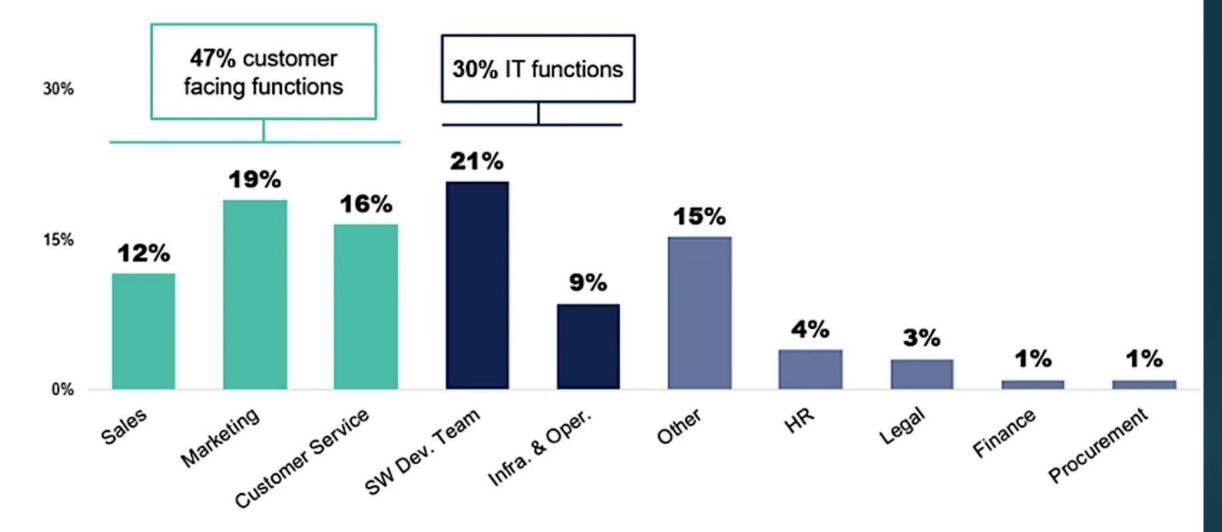

Source: Gartner (October 2023)

New York, NY - February 27, 2024 - Klarna today announced its AI assistant powered by OpenAI. Now live globally for 1 month, the numbers speak for themselves:

The Al assistant has had 2.3 million conversations, two-thirds of Klarna's 'Our Chatbots Perform The Tasks Of 700 People': Buy Now, Pay Later Company Klarna To Axe 2,000 Jobs As AI Takes On More Roles