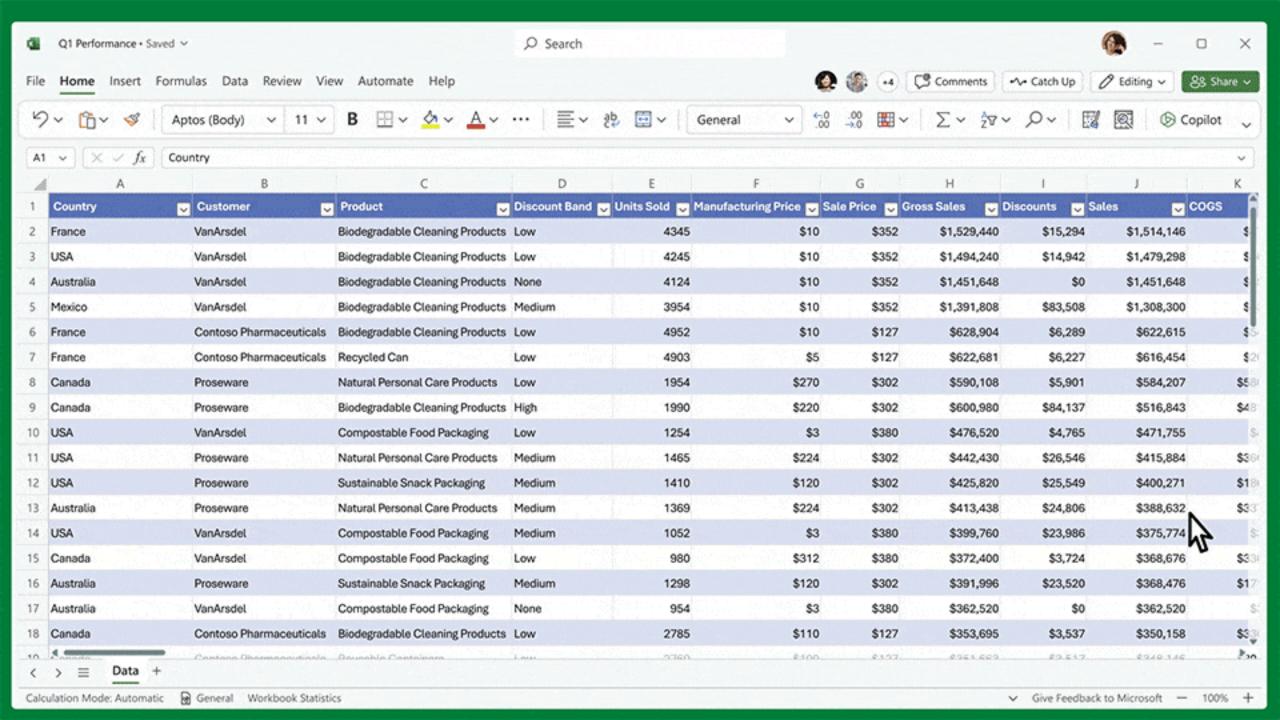

#### Microsoft/Google

- -Microsoft: CoPilot
- -Google: Gemini
- -\$20-\$30/month/user
- -Uses:

Word/Docs

Excel/Sheets

PowerPoint/Presents

"Learn" OneDrive/Google Drive

Teams/Meet