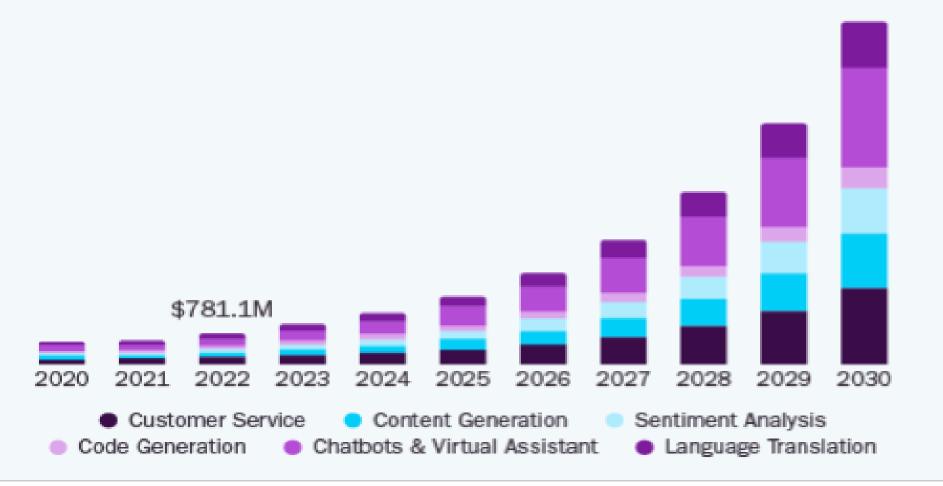

#### U.S. Large Language Model Market

Size, by Application, 2020 - 2030 (USD Million)

**37.2%**U.S. Market CAGR, 2024 - 2030

Source: www.grandviewresearch.com

Figure 1. Generative Al Investment by Business Function