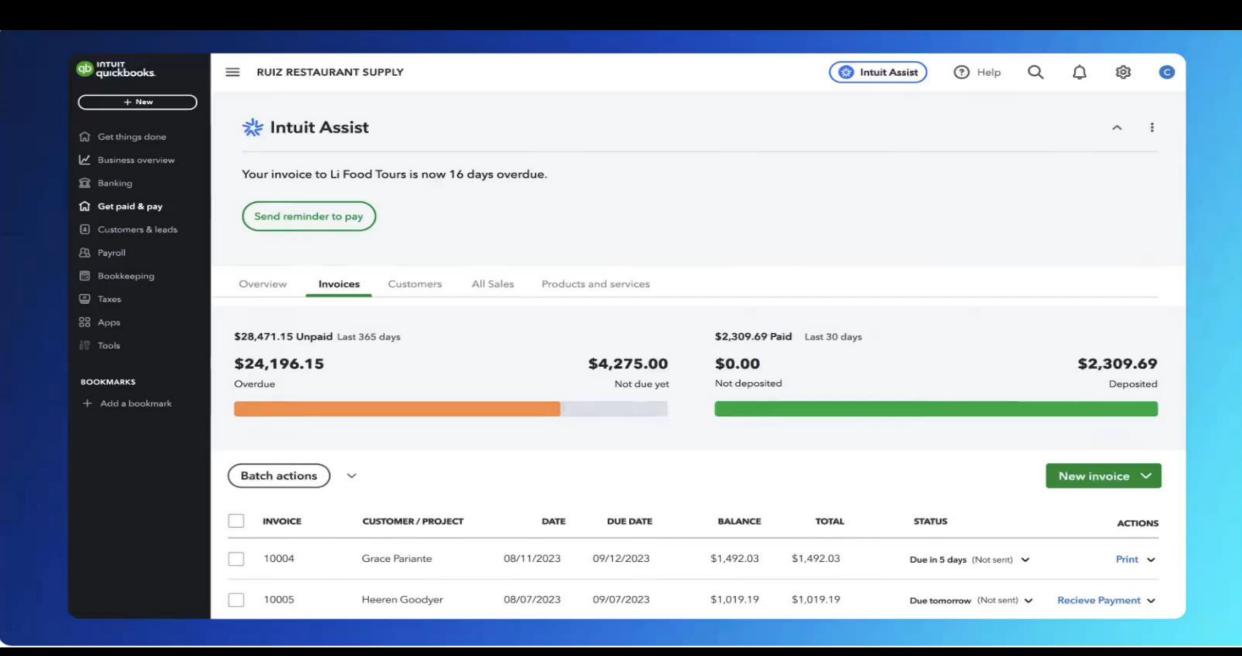

#### Accounting/Finance

Just Ask Xero

Intuit Assist For QuickBooks

Sage Copilot

SAP Joule

Other apps

Taxes

SS Apps

#### Accounting/Finance

Just Ask Xero

Intuit Assist For QuickBooks

Sage Copilot

SAP Joule

Other apps