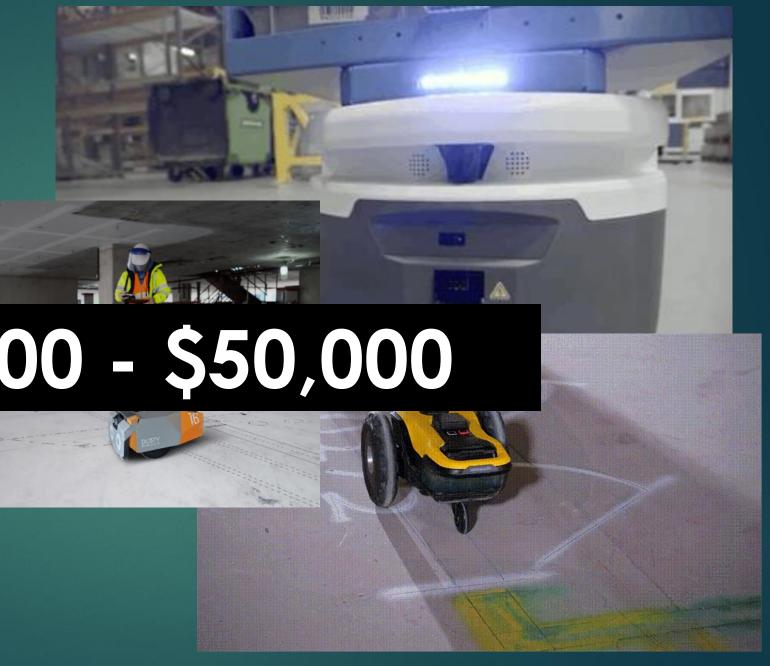

#### AUTONOMOUS VEHICLES

- Site analysis
- Drawings, plannings
- Materials m
  Safety chec
  \$15,000 \$50,000
- Security checks
- Excavation

Senses different sizes Senses different

weights

Chooses/Sorts

### Al in 2024:

PREPARING: Retail companies are using AI to improve security, track in-store traffic and make suggestions to customers;

PREPARING: Drones, augmented reality, autonomous vehicles and robots are being powered by AI to help manufacturers and construction companies;