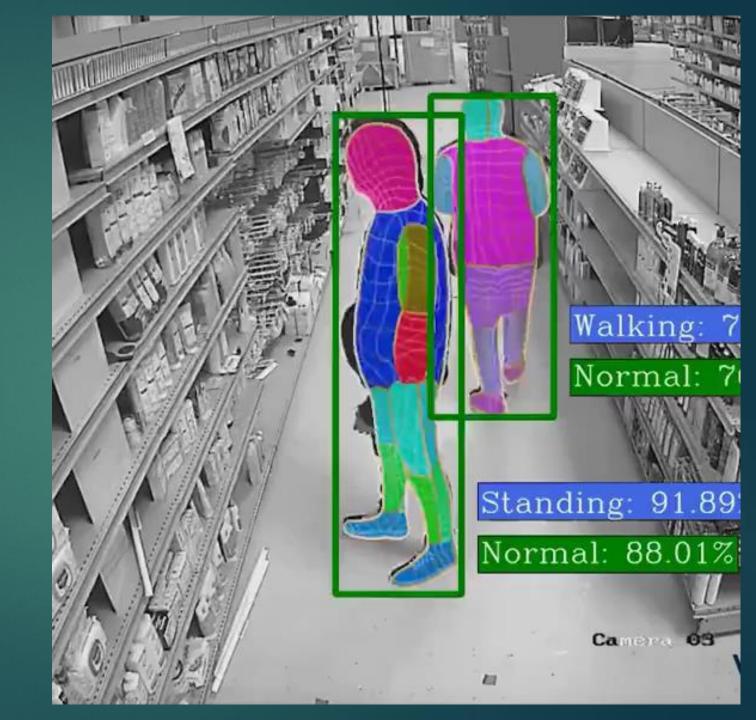

### <u>Security</u>

- -Real-time alerts when shoplifting or suspicious behaviors are detected
- -Facial recognition
- -License plate detection

#### **Traffic**

- -Heat mapping
- -Video recognition
- -Demographics
- -Patterns
- -Entrances, exits
- -Pauses