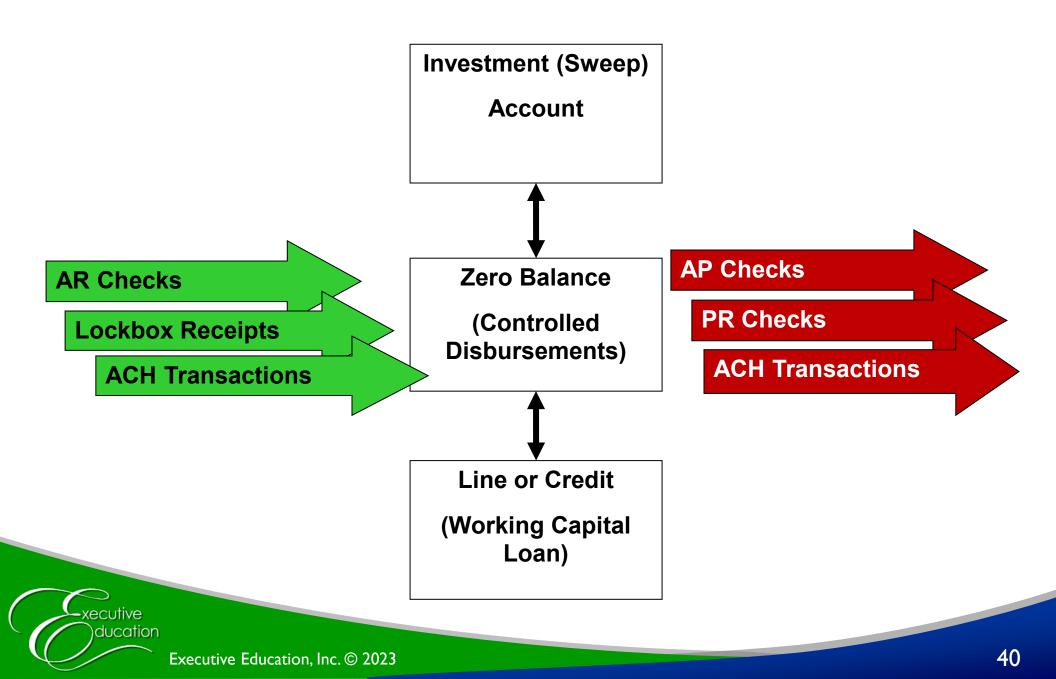

## Banking Services

Aucation Executive Education, Inc. © 2023

### **Account Analysis**

# **Paying for Bank Services**

- Two choices:
- Compensating balance
- Transaction fees

## **Consolidating Accounts**

### **Excess Cash**

| Investment Types    | Return       | Risk          | Liquidity             |
|---------------------|--------------|---------------|-----------------------|
| Sweep Accounts      | Very Low     | Very Low      | Very Good             |
| U.S. Treasuries     | Very Low     | Very Low      | Very Good             |
| Bond Mutual Funds   | Conservative | Moderate      | Limited under 90 days |
| Equity Mutual Funds | Aggressive   | Moderate High | Limited under 90 days |