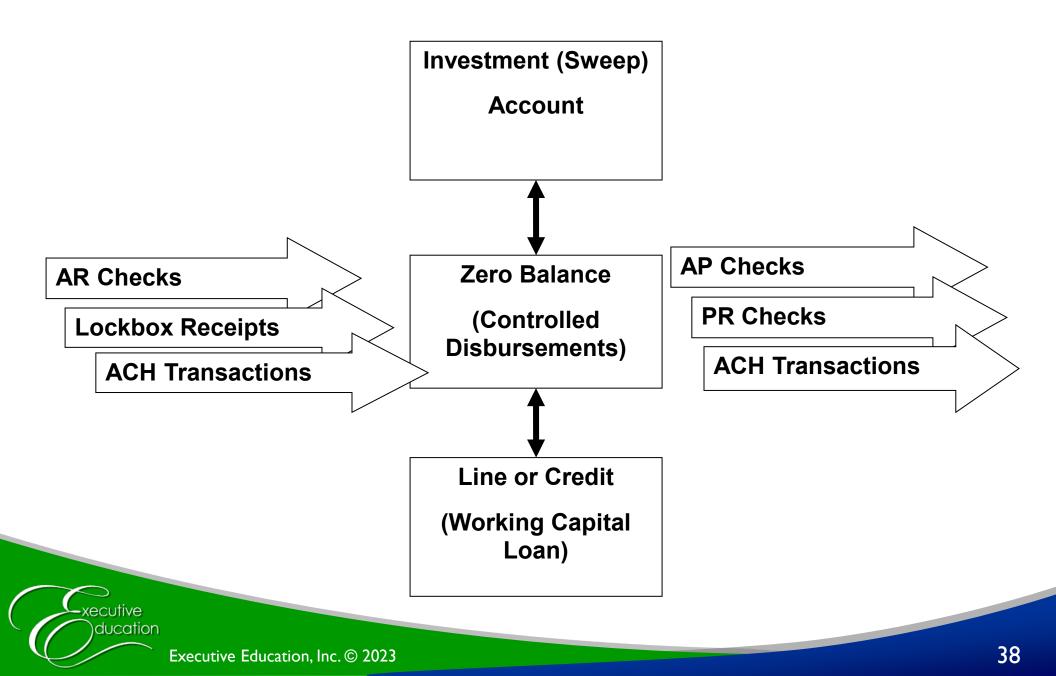

### **Account Analysis**

# **Paying for Bank Services**

- Two choices:
- Compensating balance
- Transaction fees

## **Consolidating Accounts**