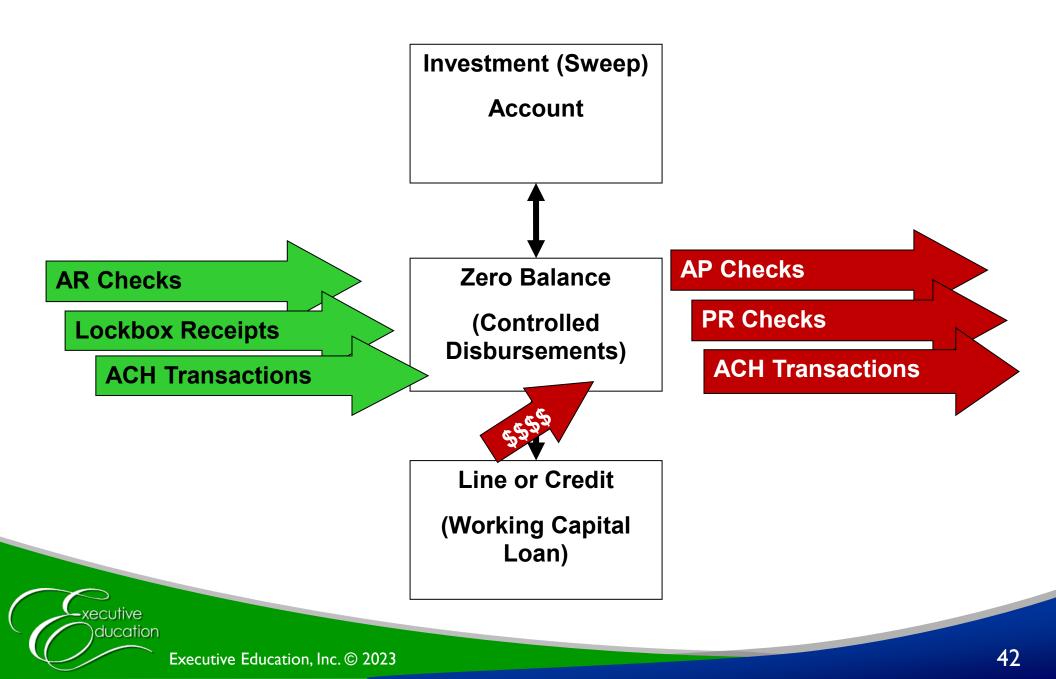

## Banking Services

Aucation Executive Education, Inc. © 2023

### **Account Analysis**

# **Paying for Bank Services**

- Two choices:
- Compensating balance
- Transaction fees

## **Consolidating Accounts**

### **Excess Cash**

| Investment Types    | Return       | Risk          | Liquidity             |
|---------------------|--------------|---------------|-----------------------|
| Sweep Accounts      | Very Low     | Very Low      | Very Good             |
| U.S. Treasuries     | Very Low     | Very Low      | Very Good             |
| Bond Mutual Funds   | Conservative | Moderate      | Limited under 90 days |
| Equity Mutual Funds | Aggressive   | Moderate High | Limited under 90 days |