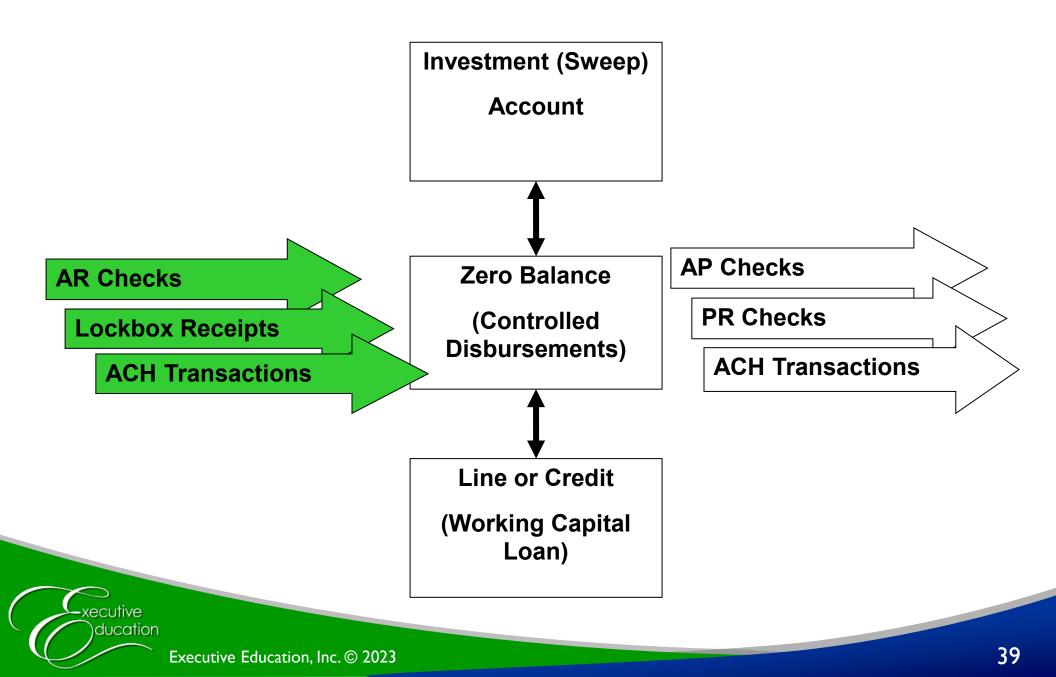

### **Account Analysis**

# **Paying for Bank Services**

- Two choices:
- Compensating balance
- Transaction fees

## **Consolidating Accounts**