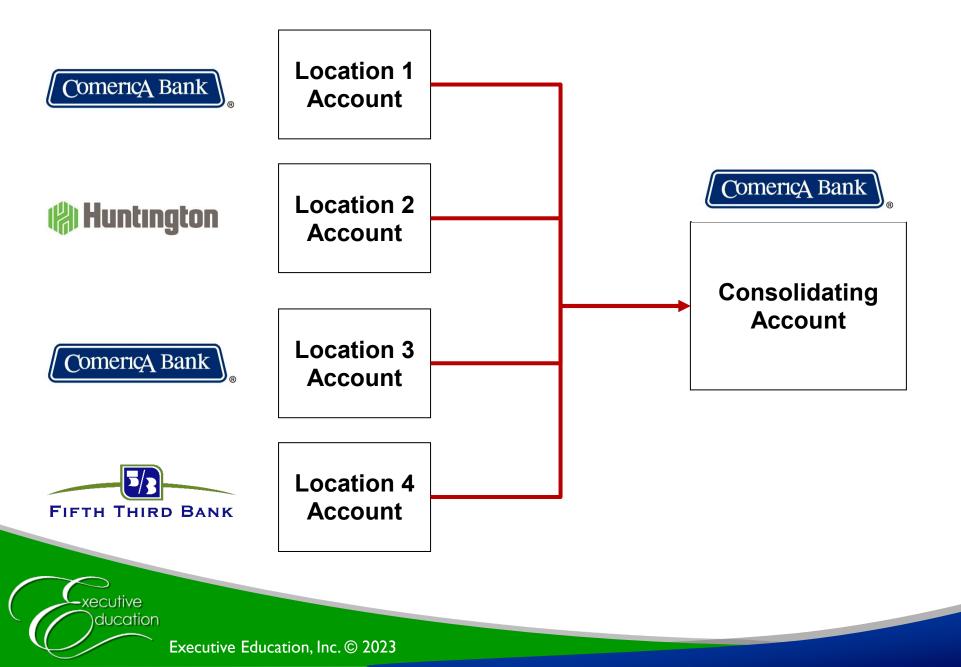

ircumstances. In contrast, ACH transfers can be reversed or canceled by the sender or the receiver within a certain timeframe.

3.Payment in Crypto

### **Pulling Payments**

ACHs can pull money from a customer's bank account' using a process called Automated Clearing House (ACH) debits. You need customer's authorization and bank account information. Use your bank or a third-party payment to set up You must have the customer's proper authorization and comply with all relevant regulations.



## Banking Services

Aucation Executive Education, Inc. © 2023

### **Account Analysis**

### (A) Huntington





Executive Education, Inc. © 2023

xecutive Aducatior

# **Paying for Bank Services**

- Two choices:
- Compensating balance
- Transaction fees















## **Consolidating Accounts**



### **Excess Cash**

| Investment Types    | Return       | Risk          | Liquidity             |
|---------------------|--------------|---------------|-----------------------|
| Sweep Accounts      | Very Low     | Very Low      | Very Good             |
| U.S. Treasuries     | Very Low     | Very Low      | Very Good             |
| Bond Mutual Funds   | Conservative | Moderate      | Limited under 90 days |
| Equity Mutual Funds | Aggressive   | Moderate High | Limited under 90 days |

-xecutive ducation Executive Education, Inc. © 2023

## **Matching Assets and Liabilities**



Aucation Executive Education, Inc. © 2023

# Managing Cash Shortfalls

#### **Discussion**

# How Have You Managed Cash Shortages?



# Work on Underlying Issues

- Well defined market niche
- Identify compe