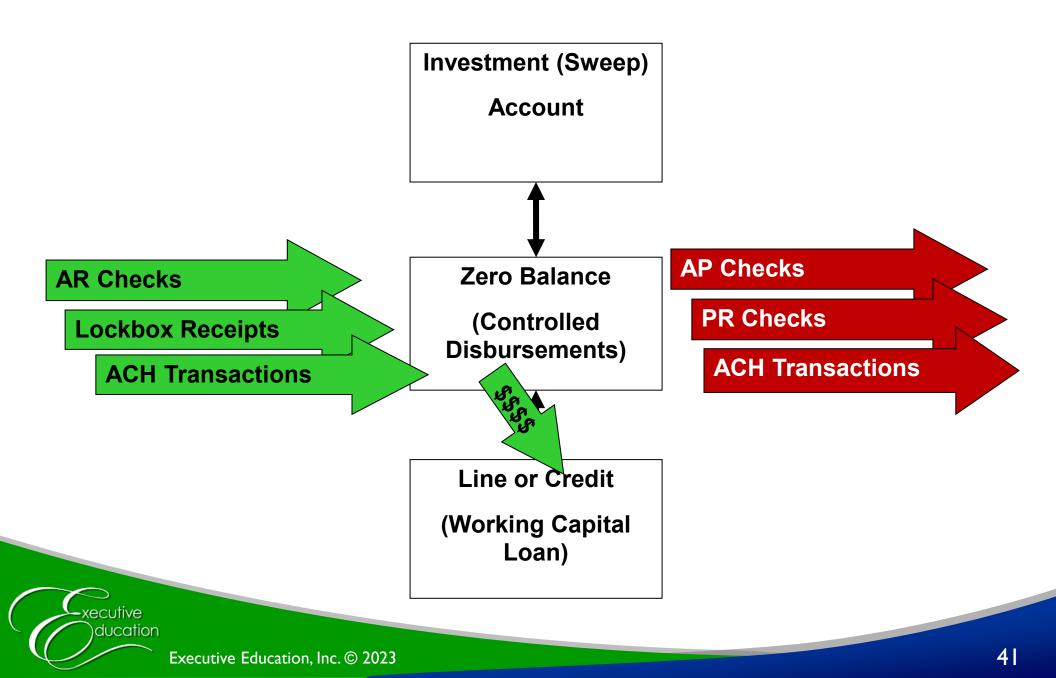

## Banking Services

Aucation Executive Education, Inc. © 2023

### **Account Analysis**

# **Paying for Bank Services**

- Two choices:
- Compensating balance
- Transaction fees

## **Consolidating Accounts**

### **Excess Cash**

| Investment Types    | Return       | Risk          | Liquidity             |
|---------------------|--------------|---------------|-----------------------|
| Sweep Accounts      | Very Low     | Very Low      | Very Good             |
| U.S. Treasuries     | Very Low     | Very Low      | Very Good             |
| Bond Mutual Funds   | Conservative | Moderate      | Limited under 90 days |
| Equity Mutual Funds | Aggressive   | Moderate High | Limited under 90 days |