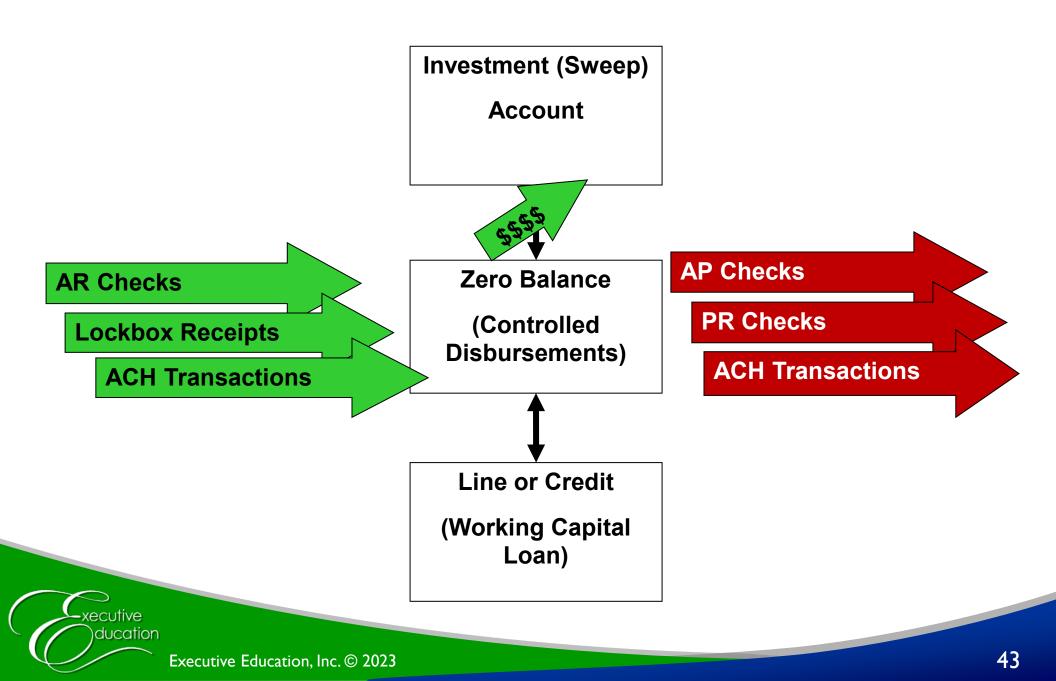

## Banking Services

Aucation Executive Education, Inc. © 2023

### **Account Analysis**

# **Paying for Bank Services**

- Two choices:
- Compensating balance
- Transaction fees

## **Consolidating Accounts**

### **Excess Cash**

| Investment Types    | Return       | Risk          | Liquidity             |
|---------------------|--------------|---------------|-----------------------|
| Sweep Accounts      | Very Low     | Very Low      | Very Good             |
| U.S. Treasuries     | Very Low     | Very Low      | Very Good             |
| Bond Mutual Funds   | Conservative | Moderate      | Limited under 90 days |
| Equity Mutual Funds | Aggressive   | Moderate High | Limited under 90 days |